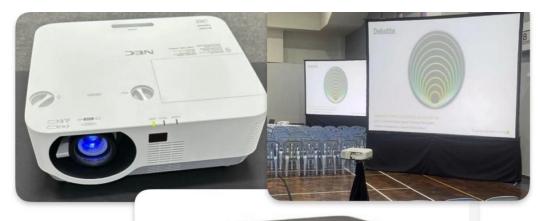

Laptops of multi brands and range

PCs/Workstations of multi brands and range

**Multifunction Color & B&W Printers** 

**Networking Equipment & Wireless Router** 

Projector & Screens

Pricing from 1.Pc desktop and laptop Rent fee from RM80 to RM390 per day depending on specification 2.Printer Rent Fee from RM195 to RM494 Per day depending on specification(Toner and Ink Not include) 3.Switch and AP Wifi Rent Fee from RM 105 to RM200 Per day 4. Projector with projector screen Rent Fee from RM365 to RM910 Per day depending on Lumens. 5.Heavy Duty Shredder Rent Fee from RM325 to RM455 Per day depending on specification 6.Led Tv Rent Fee from RM365 to RM715 Per day depending on size. 7.Flip Cart Rent Fee from RM91 Per day.