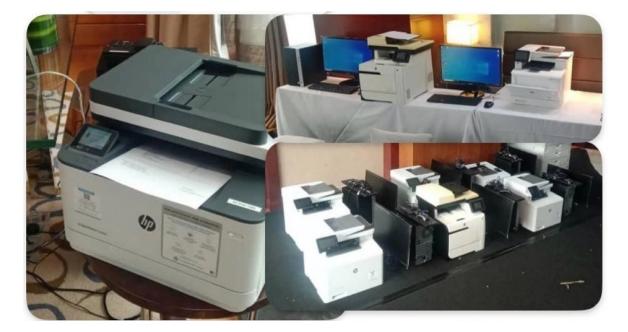

Laptops of multi brands and range

PCs/Workstations of multi brands and range

**Multifunction Color & B&W Printers** 

**Networking Equipment & Wireless Router** 

Projector & Screens

Pricing from 1.Pc desktop and laptop Rent fee from RM80 to RM390 per day depending on specification 2.Printer Rent Fee from RM195 to RM494 Per day depending on specification(Toner and Ink Not include) 3.Switch and AP Wifi Rent Fee from RM 105 to RM200 Per day 4. Projector with projector screen Rent Fee from RM365 to RM910 Per day depending on Lumens. 5.Heavy Duty Shredder Rent Fee from RM325 to RM455 Per day depending on specification 6.Led Tv Rent Fee from RM365 to RM715 Per day depending on size. 7.Flip Cart Rent Fee from RM91 Per day.