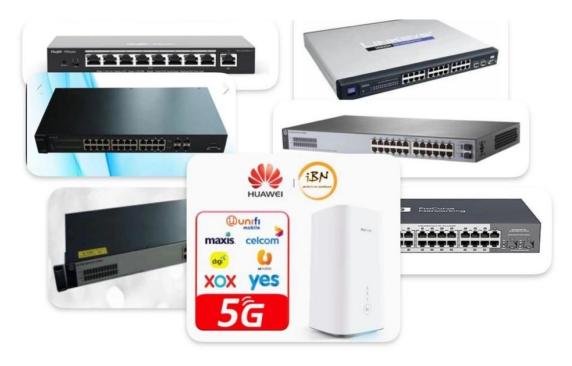

Laptops of multi brands and range

PCs/Workstations of multi brands and range

**Multifunction Color & B&W Printers** 

**Networking Equipment & Wireless Router** 

Projector & Screens

Pricing from 1.Pc desktop and laptop Rent fee from RM80 to RM390 per day depending on specification 2.Printer Rent Fee from RM195 to RM494 Per day depending on specification(Toner and Ink Not include) 3.Switch and AP Wifi Rent Fee from RM 105 to RM200 Per day 4. Projector with projector screen Rent Fee from RM365 to RM910 Per day depending on Lumens. 5.Heavy Duty Shredder Rent Fee from RM325 to RM455 Per day depending on specification 6.Led Tv Rent Fee from RM365 to RM715 Per day depending on size. 7.Flip Cart Rent Fee from RM91 Per day.