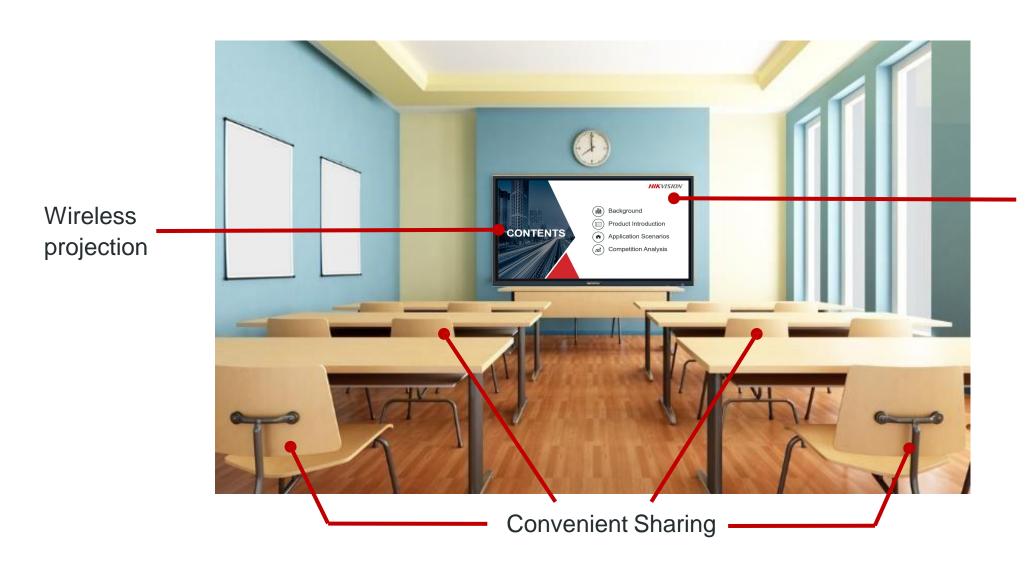

## Application Scenarios - Small or Medium Conference Room

Flexible comment

Wireless Projection

**Convenient Sharing** 