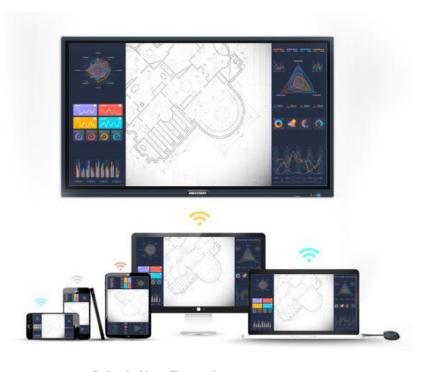

#### - Wireless Projection

Laptop

Mobile Device (iOS, Android)

- □ Taking the Interactive Display as AP hotspot, wireless screen projection can be realized through local area network.
- After wireless projection, you can control your laptop or mobile devices by the interactive display

# Supports multi-screen mode: displaying max 4 devices at the same time

Multi-screen Off

Multi-screen On

- Built-in whiteboard software
- □ Laptop, PAD, mobile phone projection wirelessly
- Writing and saving comments on any page