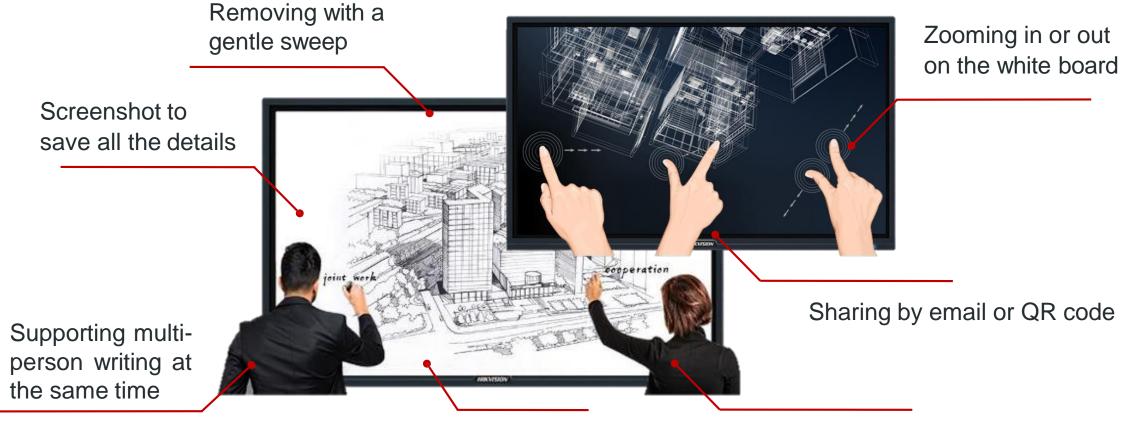

## **Simple**

- ✓ Wireless Projection, no cables needed
- ✓ Built-in whiteboard software, no whiteboard needed
- ✓ Built-in speaker, no speaker needed

#### **Efficient**

- ✓ Sharing with QR code or email
- ✓ Screenshot to save all the comments
- ✓ No limitation of pages in built-in whiteboard, no need to clean whiteboard

#### Intelligent

- ✓ Multi-person writing at the same time
- Flexible comment at any time
- ✓ Equipment brightness automatically adjusted according to environment

## **Built-in Whiteboard Software**

Brushes of different colors and thicknesses

No limitation of pages

#### - Flexible Comments