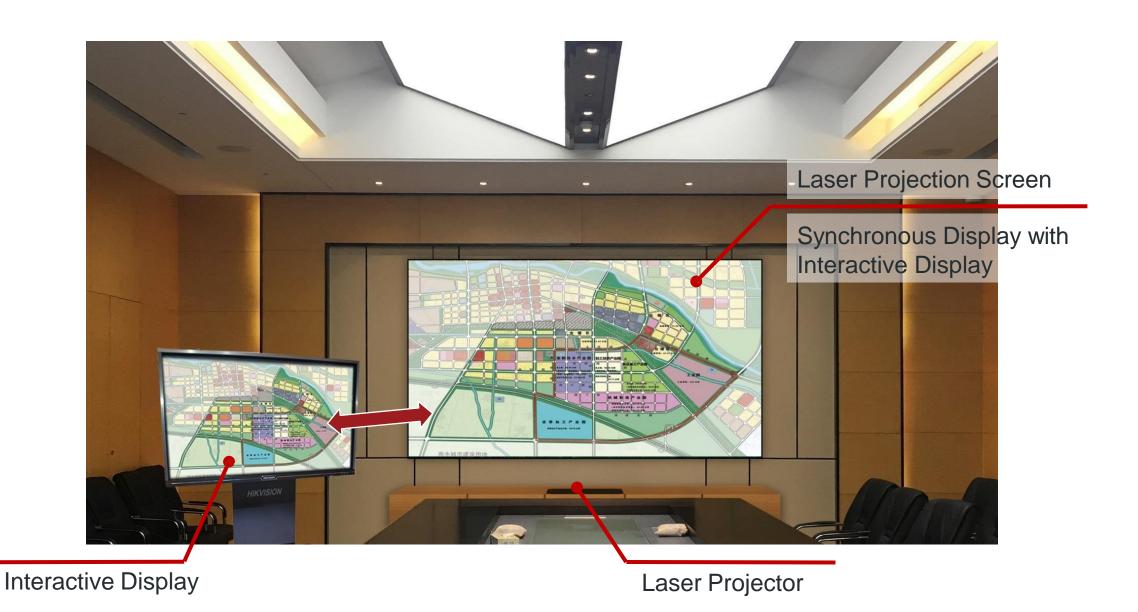

# Application Scenarios - Large Conference Room or Meeting Hall

Interactive Display