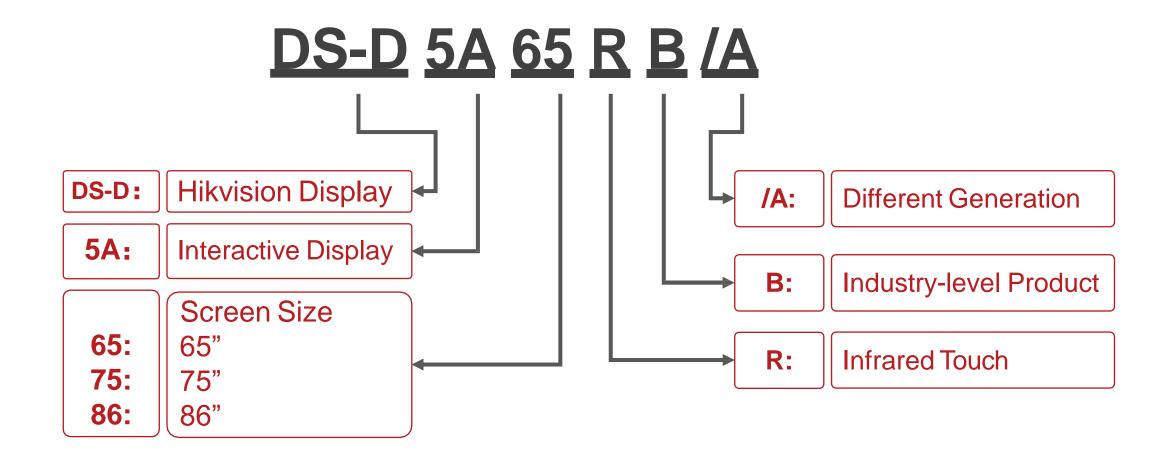

#### - Product Showcase

**DS-D5A65RB/A**65 inches
10 m² (2-10 people)

DS-D5A75RB/A 75 inches 20 m² (10-20 people)

So m<sup>2</sup> (20-30 people)

- UHD 4K resolution
- □ Dual operating system: Android by default, Windows optional
- □ 1 mm write accuracy, better writing experience