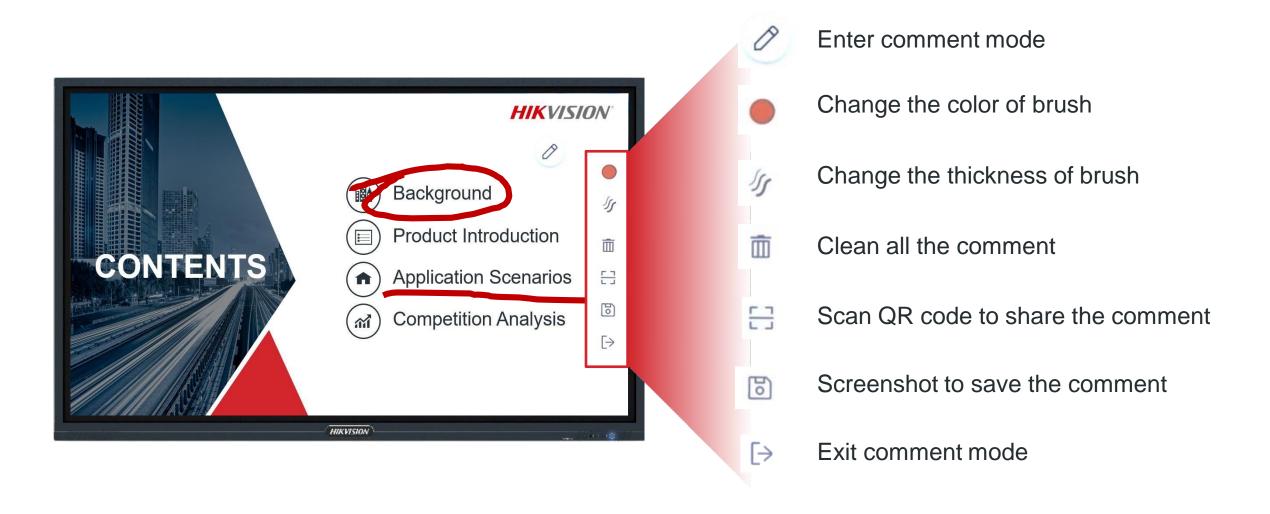

## **Built-in Whiteboard Software**

Brushes of different colors and thicknesses

No limitation of pages

#### - Flexible Comments