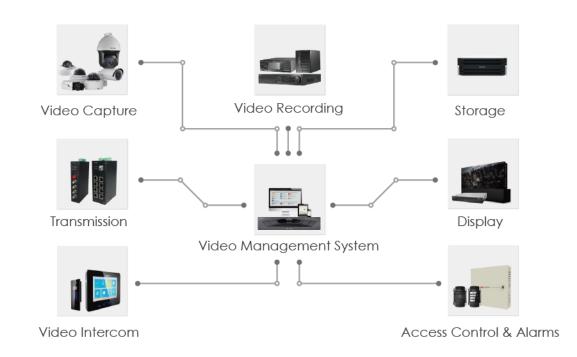

# **OUR OFFERINGS | INTELLIGENCE AS A SOLUTION**

Hikvision intelligence synthesizes powerful video surveillance applications from perception, transmission, and storage to analysis and applications.

## **Applications**

**Smart Applications** 

## Storage

Back-End NVR/DVRs, Storage Devices.

## Perception

Front-End Multi-Dimensional. Stereo and Intelligent Perception.

#### **Transmission**

H.265+ Smart Codec, PoE Switch, PoC Power.

VMS, Big Data, Cloud Technology, Cloud Computing, Video Analytics, Al.

First Choice for Security Professionals