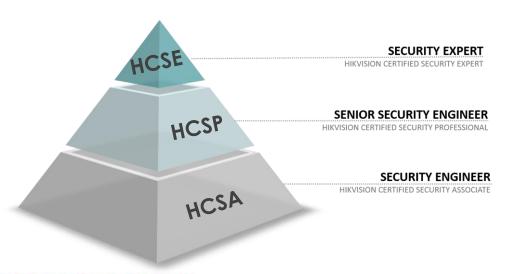

#### **Certification Program**

#### Targets:

Security personnel who install and operate our devices, design security projects, and solve problems.

#### In 2016:

About 6,000 customers have attended HCSA training in over 50 countries.

#### **Online Training:**

Online courses are available to keep you updated on Hikvision products, services and solutions.

First Choice for Security Professionals