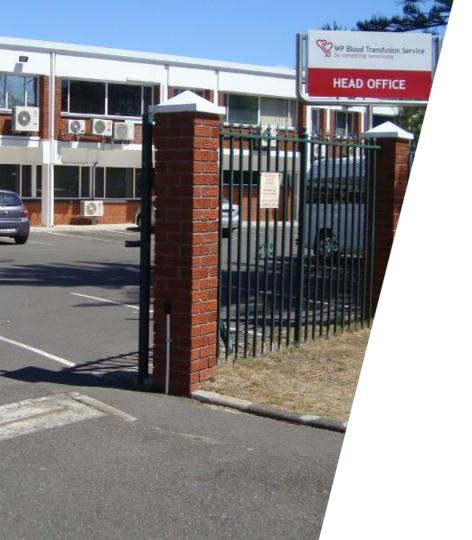

## Blood Transfusion Center, Pinelands, South Africa

Hikvision provided a hybrid solution to ensure that sensitive medical areas are continually monitored, as well as to logistically monitor the packaging and dispatching of blood stock.