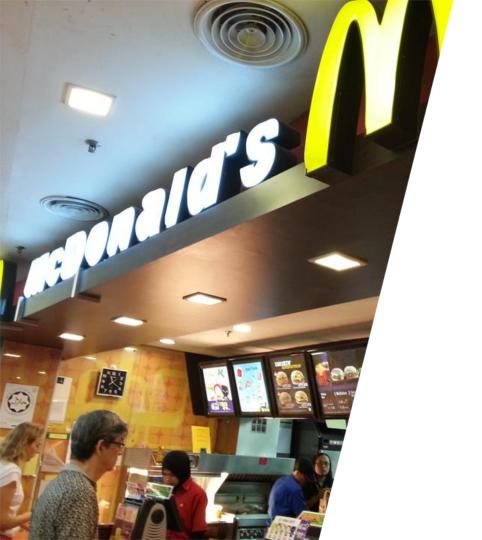

# McDonald's Restaurants, Malaysia

Hikvision provided an IP solution integrated with a POS system, to protect 300 McDonald's restaurants throughout Malaysia, and even helps the stores improve their management efficiency.