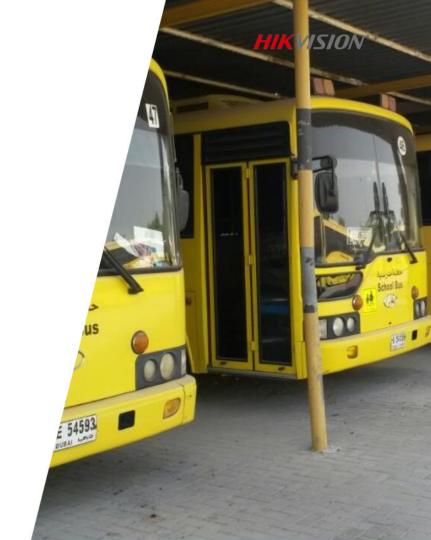

# School Buses, Dubai-Sharjah-Ajman's National Charity School

One hundred large buses were equipped with Hikvision CCTV products to ensure that all access doors and seating areas were monitored, getting students to and from school safely.