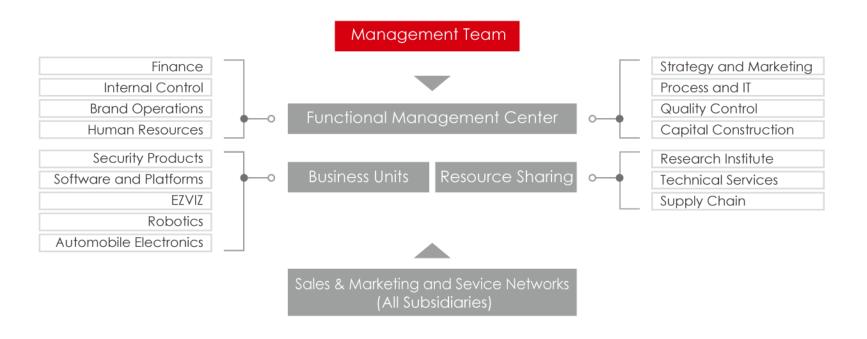

**US\$4.67 Billion** sales revenue in 2016 with growth rate of **26.69%** 

Hikvision has a thorough management system for every corner of its enterprise.

Hikvision operates under the leadership of its CEO, Yangzhong Hu. The CEO is further guided by Hikvision's nine board directors, four of whom are independent directors.